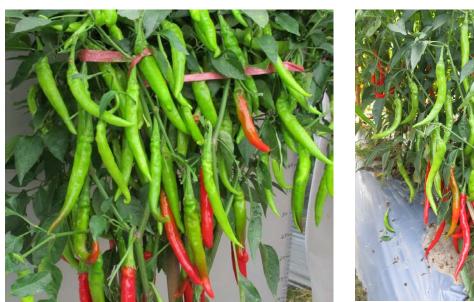

## **AVPP0105**

Pedigree: Kulim/HDA248

**Remarks:** Multiple disease resistant, heat tolerant, early maturing, high yielding and compact line that is widely adapted, with good combining ability.

| Characteristics                  |                  |
|----------------------------------|------------------|
| Maturity                         | Early            |
| Plant habit                      | Compact          |
| Fruit shape                      | Elongate pointed |
| Fruit length (cm)                | 12.0             |
| Fruit width (cm)                 | 2.0              |
| Fruit weight (g)                 | 12.0             |
| Fruit pungency*                  | Medium           |
| Immature fruit color             | Green            |
| Mature fruit color               | Red              |
| Disease resistance**             |                  |
| Cucumber Mosaic Virus (CMV)      | MR               |
| Chili Veinal Mottle Virus (CVMV) | R                |
| Potato Virus Y (PVY)             | R                |
| Bacterial wilt                   | MS               |