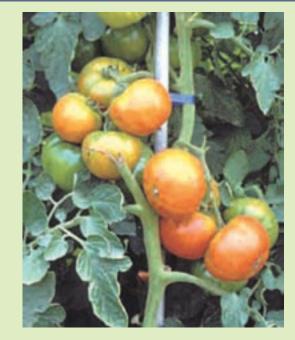

## AVTO0101(CLN2413D)

**Pedigree:** CLN1617A x CLN1463A) x (CLN1621G x CLN1466E) **Adaptation:** Warm wet season **Remarks:** Strong BW resistance.

To order seed, please email:

| Descriptor                                                |         |
|-----------------------------------------------------------|---------|
| Plant habit                                               | I       |
| Maturity                                                  | Medium  |
| Fruit shoulder                                            | Green   |
| Fruit weight (g)                                          | 145     |
| Fruit size                                                | Large   |
| Fruit shape                                               | Globe   |
| Pedicel                                                   | Jointed |
| Heat tolerance                                            | Good    |
| D = determinate, I = indeterminate, SD = semi-determinant |         |
| Disease resistance                                        |         |
| Late Blight (LB)                                          | S       |
| Gray Leaf Spot (GLS)                                      | R       |
| Bacterial Wilt (BW)                                       | R       |
| Fusarium Wilt Race 1 (FW R1)                              | R       |
| Fusarium Wilt Race 2 (FW R2)                              | S       |
| Tomato Yellow Leaf Curl Virus<br>Disease (TYLCVD)         | S       |
| Tobacco Mosaic Virus (TMV)                                | R       |
| Root Knot Nematode (RKN)                                  | S       |
| R = resistant, S = susceptible                            |         |